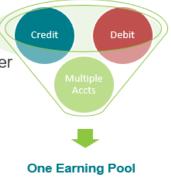

# Householding: Allows Members to Combine Rewards from Multiple Accounts

#### Householding

1 product

Enables cardholders to combine their reward points from multiple card accounts (debit and credit; consumer and commercial) into one earnings pool

3 products