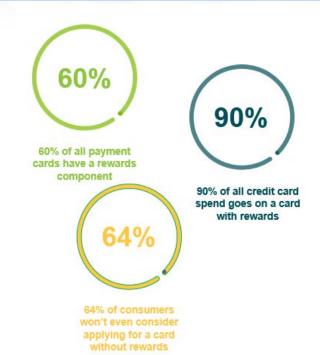

#### Credit

- 90+% of all credit card spend occurs on Rewards cards
- Competitive Pressure National issuers
- Visa & MC pay higher interchange on Rewards bins
- A Must Have on Credit Offering