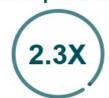

#### Redemption is key to experience

More than 1/5 of members have never made a redemption

Non-redeemers are 2.3X more likely to defect than those who did in last 12 mo