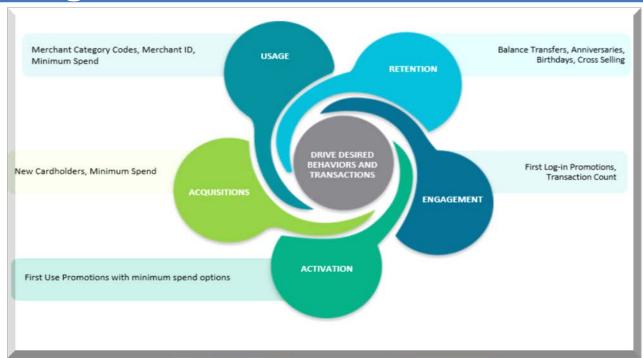

# **Usage Promotion**

- Offer 2X, 3X Points
- By Merchant ID
- MCC
- Reason Codes (Full Service Only)
  - o Mail, telephone, e-commerce
  - o Recurring Transactions
- Many options to make Rewards offering customizable for your members

# Special Promotions - Encourage Desired Member Behaviors and Transactions with Rewards Options!

\*Activation & Usage\*
Standard Promotions

- Merchant Category Codes, New Cardholders, Minimum Spend Amount
- Receive double points or more per dollar spent

# Special Promotions (cont.)

\*Acquisition, Activation & Usage\*

Usage/Activity
Promotion

- New Cardholders, Minimum Spend Amount
- Receive set amount of additional points

**Example**: Spend \$250 or more during July and receive 1000 additional Bonus Points

# Special Promotions (cont.)

\*Acquisition & Retention\*
Balance Transfer
Promotion

- Standard, New Cardholders, Minimum Amount, Usage/Activity Balance Transfer
- Receive set amount or multiples of points

# Householding: Allows Members to Combine Rewards from Multiple Accounts