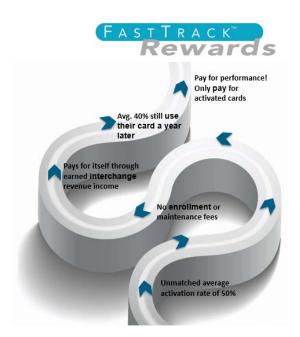

# Fast Track Rewards – Pay for Performance

#### **Credit & Debit Activation**

- Credit selection 60-90 days since issuance
- Debit selection 30-60 days since issuance
- Activated account, no retail transactions in 90-450 (Credit)/45-90 (Debit) days

#### **Turn-Key Solution**

- Marketing materials Postage
- Scoring Platform
- Rewards
- Customer service 24/7
- Fulfillment

#### **Rewards Selection**

- · Full array of reward selection
- Fresh & relevant rotating rewards
- Regular item evaluation to ensure highly desired items are promoted