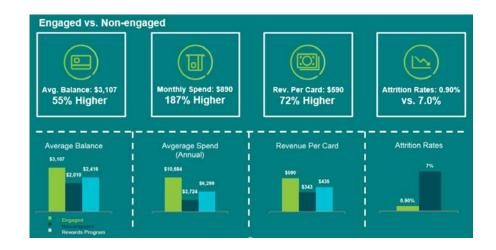

# Why Cardholder Engagement Matters

# ScoreCard Rewards Helps you Showcase the Value of your Card Offers and Helps to Keep Members Engaged

# Positive Cardholder Engagement can Increase Cardholder Spend and Overall Card Profitability

#### **Engaged vs. Non Engaged**

- Avg. Balance \$3,107 or 55% higher
- Monthly Spend \$890 or 187% higher
- Revenue per card \$590 or 72% higher
- Attrition Rates 0.90% vs. 7.0%