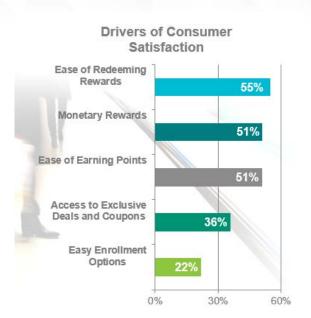

# **Knowing what Consumers want, Means we can Solve the Toughest Challenges**

Source: Gallup, Colloquy, Cisco, Maritz